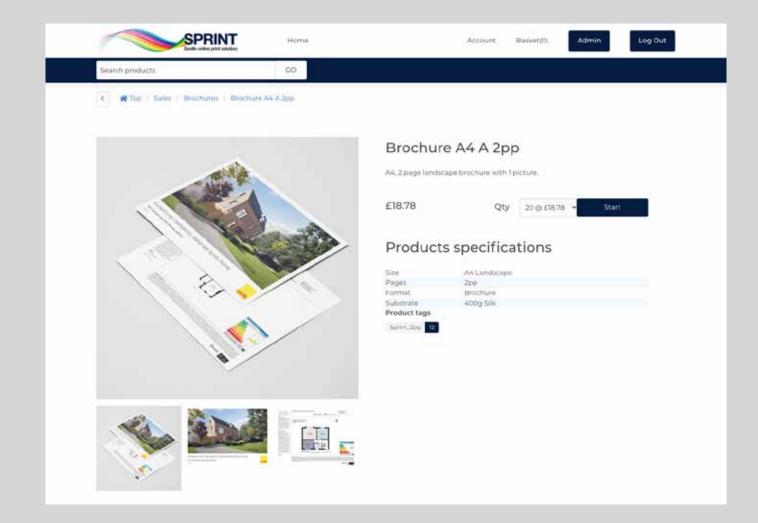

# Product page

Every product landing page is unique to each product, displaying the product name, price, quantities, specifications and where relevant the paper type or file format.

Select your desired quantity and click Start to begin customising your product.

Where a product is static, simply add it to the basket to checkout or continue shopping.