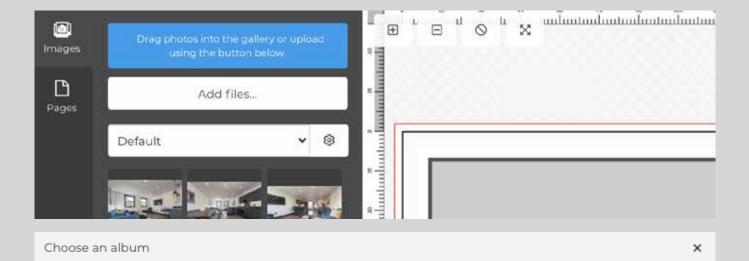

### How to add images

To add images, drag photos into the gallery or upload using the 'Add files' button.

### Choose a default album

When uploading images to your project, create a new album and give it a name.

Alternatively select one of your existing albums if you'd like to use or add more images to it.

#### Choose a default album

In order to upload images, you have to select an album as your default. You can either select an existing album or create a new one:

¥

#### O Select Album:

Default

#### OCreate a new album:

New Album