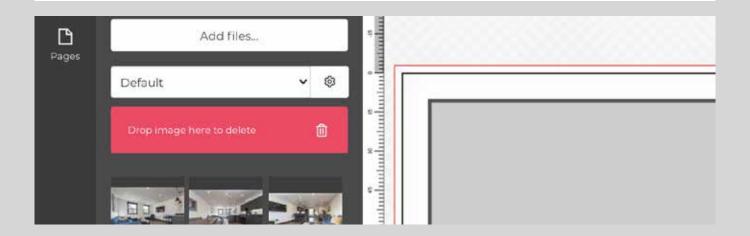

#### How to delete images

To delete an image from a gallery album, move the image upwards and drag it to the red box labelled 'Drop here to delete'.