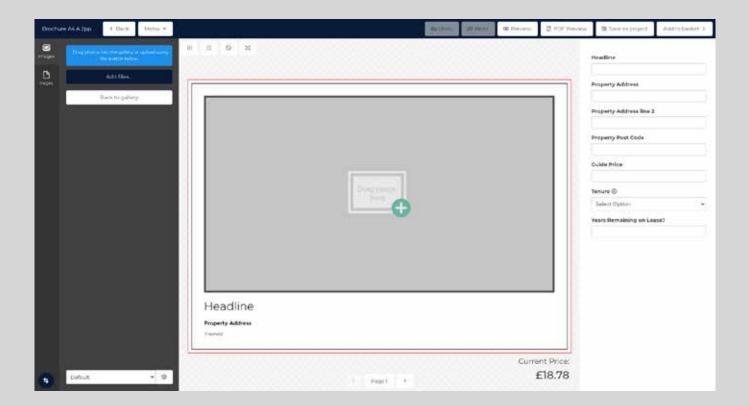

## **Product editor**

The product editor allows you to type directly on the template or in the text input fields on the right and provides you a real time preview of your customisation.

Upload images to the gallery, drop and drag images from the gallery or directly from your desktop.

Skip from page to page, preview your full document, download a proof PDF, save as project should you need to come back to it at a later date (access saved projects from within your user Account).